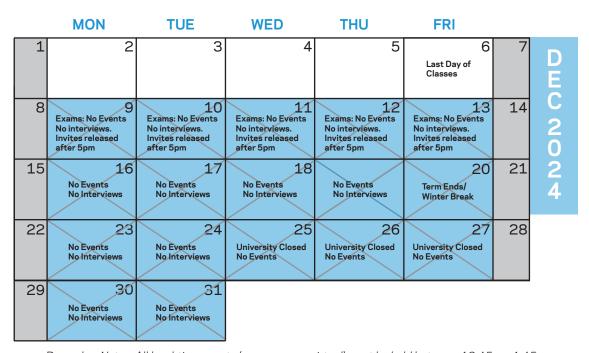

### Recruiting Calendar: Employer Events & Interviews December 2024

December Notes: All lunchtime events (on campus or virtual) must be held between 12:45pm-1:45pm.

All off-campus evening events, , including invite-only, must be scheduled between 6:30pm-7:30pm or 8:30pm-9:30pm.

On-campus events may be scheduled between 6pm-7pm and 8pm-9pm.