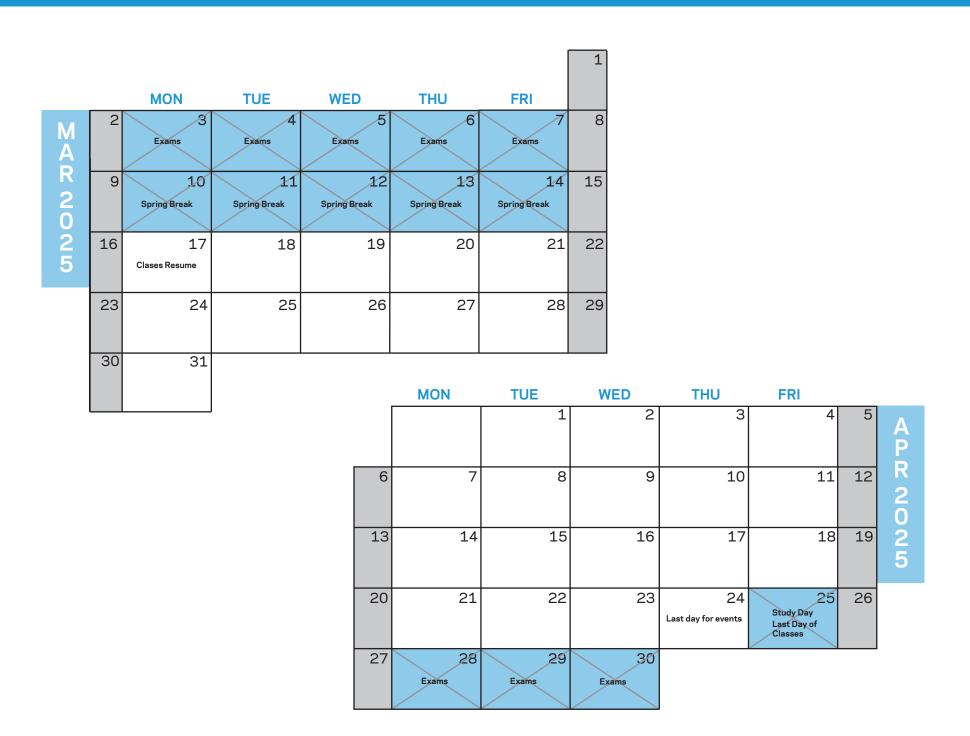

#### **Interview Calendar Notes**

- Students cannot be required to commit to a second-round interview prior to the first interview.
- Employers should offer an alternate date and time for second-round interviews for students with scheduling conflicts.
- All 1Y offers in all industries must remain open until 5pm EST Friday, January 31, 2025, or for three weeks from receipt of written offer, whichever is later.
- Offers extended after February 14, 2025 must remain open for at least seven calendar days from receipt of written offer.
- Students cannot be required to indicate acceptance of an offer until a written communication is received.
- Interviews may not take place during blackout dates.
- View the full policies.

# Recruiting Calendar: Employer Events & Interviews March & April 2025